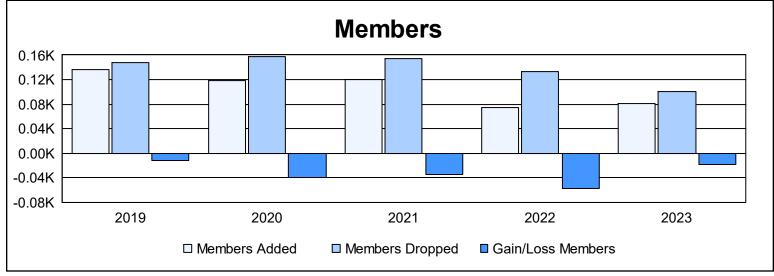

District 201V6 As of June 2023 Cumulative

| Year      | New<br>Clubs | Dropped<br>Clubs | Gain/<br>Loss<br>Clubs | New<br>Members | Charter<br>Members | Reinstate<br>Members | Transfer<br>Members | Total<br>Member<br>Added | Total<br>Members<br>Dropped | Gain/<br>Loss<br>Members |
|-----------|--------------|------------------|------------------------|----------------|--------------------|----------------------|---------------------|--------------------------|-----------------------------|--------------------------|
| 2018-2019 | 0            | 2                | -2                     | 120            | 3                  | 2                    | 11                  | 136                      | 148                         | -12                      |
| 2019-2020 | 0            | 1                | -1                     | 98             | 1                  | 6                    | 14                  | 119                      | 158                         | -39                      |
| 2020-2021 | 1            | 1                | 0                      | 77             | 25                 | 6                    | 12                  | 120                      | 154                         | -34                      |
| 2021-2022 | 0            | 2                | -2                     | 64             | 1                  | 2                    | 8                   | 75                       | 133                         | -58                      |
| 2022-2023 | 0            | 0                | 0                      | 77             | 0                  | 0                    | 4                   | 81                       | 100                         | -19                      |
| Average   | 0            | 1                | -1                     | 87             | 6                  | 3                    | 10                  | 106                      | 139                         | -32                      |